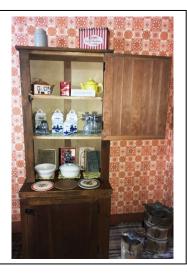

**Grand Lake Area Historical Society** 

Accession#: 2009.193

Cabinet. Wood 1 door at top/counter, 1 door bottom.

**Grand Lake Area Historical Society** 

Accession#: 2005.197