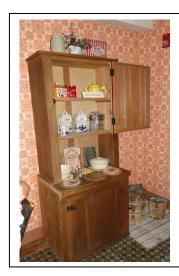

**Grand Lake Area Historical Society** 

Accession#: 2009.193

Cabinet. Wood 1 door at top/counter, 1 door bottom.

**Grand Lake Area Historical Society** 

Accession#: 2005.197