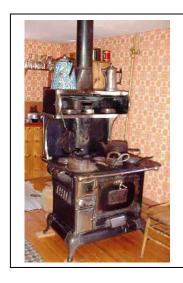

## Kitchen

Cook Stove. Iron black & chrome, with 6 plates/ash box, rack in oven, warming oven above. Maker's mark; Leader Simmons Hardware Co L86-18

**Grand Lake Area Historical Society** 

Accession#: 2005.194