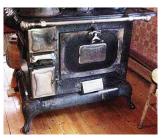

## Kitchen

Cook Stove. Iron black & chrome, with 6 plates/ash box, rack in oven, warming oven above. Maker's mark; Leader Simmons Hardware Co L86-18

**Grand Lake Area Historical Society** 

Accession#: 2005.194