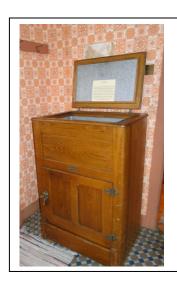

Ice Box. Purchased at auction. Wood (oak?) exterior, lid with handle at top of ice block container on top of storage box. Metal label on front, "White Mountain Brand". Galvanized metal interior, shelves, one front door. Wood flap at bottom lifts to show underside of box where a melt pan would have been.