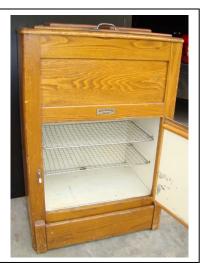

Ice Box. Purchased at auction. Wood (oak?) exterior, lid with handle at top of ice block container on top of storage box. Metal label on front, "White Mountain Brand". Galvanized metal interior, shelves, one front door. Wood flap at bottom lifts to show underside of box where a melt pan would have been.